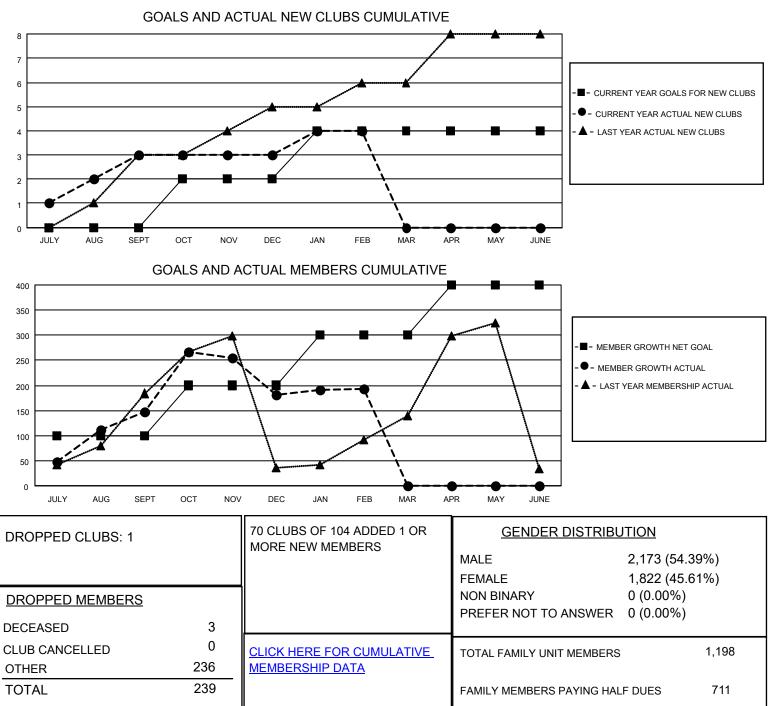

## LOCATION INDONESIA

District 307 A2

Results as of: 2/28/2023

| Clubs                 |               |           |               | Members               |                        |                         |                                                    |
|-----------------------|---------------|-----------|---------------|-----------------------|------------------------|-------------------------|----------------------------------------------------|
| RESULTS FOR 2022-2023 |               |           |               | RESULTS FOR 2022-2023 |                        |                         |                                                    |
| QUARTER               | NEW CLUB GOAL | NEW CLUBS | DROPPED CLUBS | QUARTER MEME          | BER GROWTH NET<br>GOAL | MEMBER GROWTH<br>ACTUAL | DROPPED<br>MEMBERS ACTUAL<br>(including transfers) |
| JULY/AUG/SEPT         | 0             | 3         | 1             | JULY/AUG/SEPT         | 100                    | 194                     | 29                                                 |
| OCT/NOV/DEC           | 2             | 0         | 0             | OCT/NOV/DEC           | 100                    | 224                     | 180                                                |
| JAN/FEB/MAR           | 2             | 1         | 0             | JAN/FEB/MAR           | 100                    | 59                      | 30                                                 |
| APR/MAY/JUNE          | 0             | 0         | 0             | APR/MAY/JUNE          | 100                    | 0                       | 0                                                  |